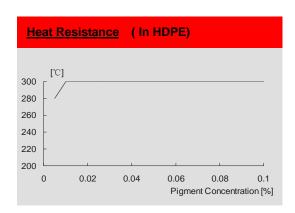

| Physical Data           |         |
|-------------------------|---------|
| Density[g/cm³]          | 1.5~1.6 |
| Specific Surface [m²/g] | 28~32   |
| Oil Absorption[g/100g]  | 40~50   |

| <u>Fastness</u> |         |                       | _    |        |
|-----------------|---------|-----------------------|------|--------|
| Light           | Weather | Migration<br>(In PVC) | Acid | Alkali |
| 8               | 4~5     | 5                     | 5    | 5      |