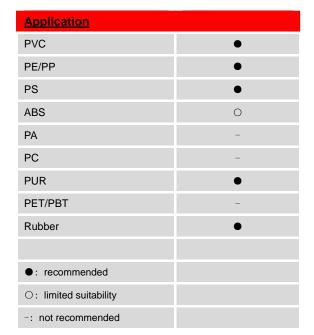

## Verdcol® DPP Red 254 PTR

- Bright and highly saturated mid shade red
- Good fastness to light and weather

| Colour Index               | Pigment Red 254      |  |  |
|----------------------------|----------------------|--|--|
| C.I. No.                   | 56110                |  |  |
| CAS No.                    | 84632-65-5           |  |  |
| REACH Pre-Registration No. | Available on Request |  |  |